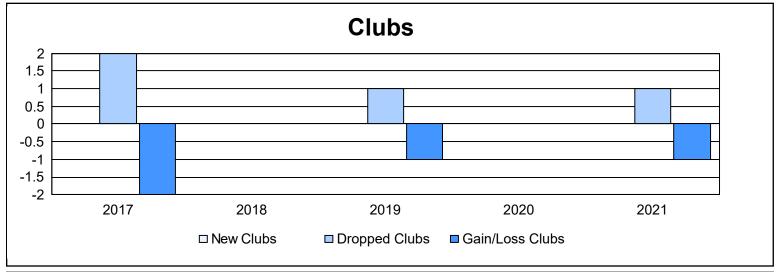

District 106 B As of June 2021 Cumulative

| Year      | New<br>Clubs | Dropped<br>Clubs | Gain/<br>Loss<br>Clubs | New<br>Members | Charter<br>Members | Reinstate<br>Members | Transfer<br>Members | Total<br>Member<br>Added | Total<br>Members<br>Dropped | Gain/<br>Loss<br>Members |
|-----------|--------------|------------------|------------------------|----------------|--------------------|----------------------|---------------------|--------------------------|-----------------------------|--------------------------|
| 2016-2017 | 0            | 2                | -2                     | 199            | 1                  | 0                    | 6                   | 206                      | 287                         | -81                      |
| 2017-2018 | 0            | 0                | 0                      | 177            | 1                  | 0                    | 8                   | 186                      | 225                         | -39                      |
| 2018-2019 | 0            | 1                | -1                     | 192            | 1                  | 1                    | 5                   | 199                      | 259                         | -60                      |
| 2019-2020 | 0            | 0                | 0                      | 135            | 1                  | 1                    | 4                   | 141                      | 234                         | -93                      |
| 2020-2021 | 0            | 1                | -1                     | 74             | 0                  | 1                    | 2                   | 77                       | 226                         | -149                     |
| Average   | 0            | 1                | -1                     | 155            | 1                  | 1                    | 5                   | 162                      | 246                         | -84                      |